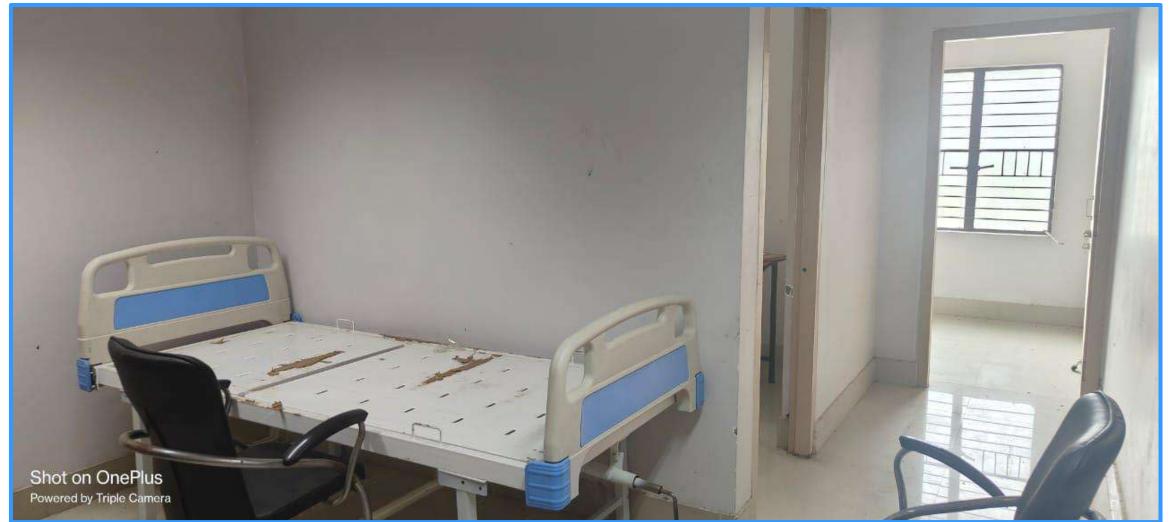

#### **2.**Medical facilities and availability of Doctor.

Seek room available with proper setup of medical bed, medicine, first aids with availability of doctor at every Monday of the weekend.

Well furnished two bed room with chairs and study table.