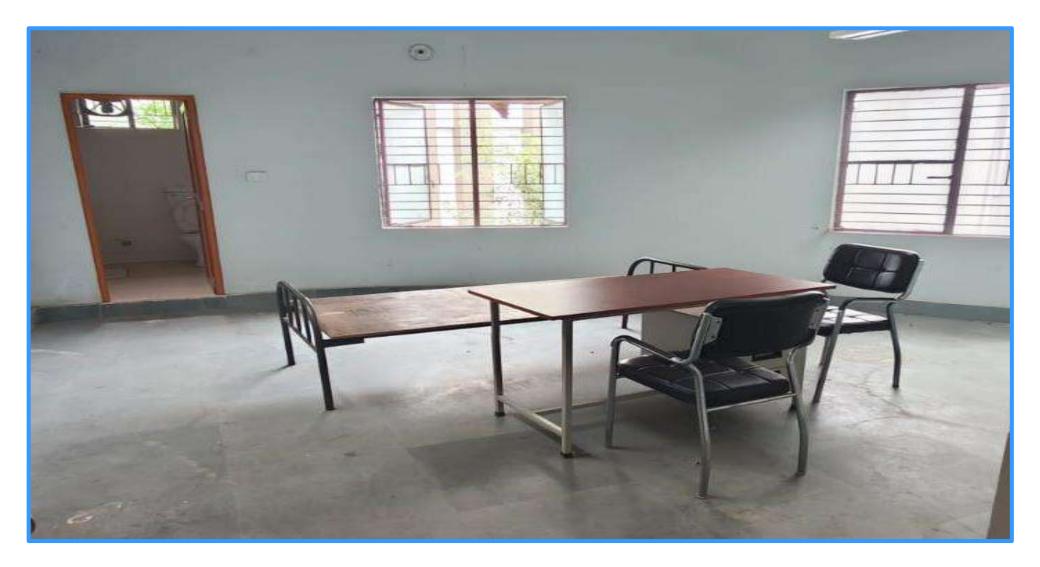

#### **2.**Medical facilities and availability of Doctor.

Seek room available with proper setup of medical bed, medicine, first aids with availability of doctor at every Monday of the weekend.

Well furnished two bed room with chairs and study table.